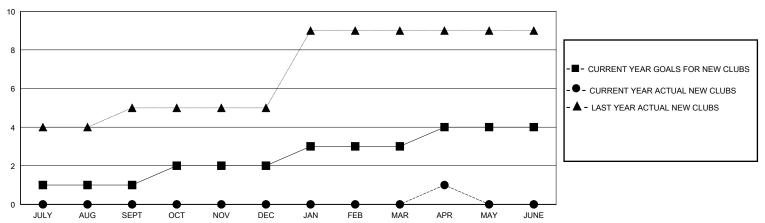

| 0             | JULY/AUG/SEPT         | 25                    | 33                      | 41                                                 |  |
| OCT/NOV/DEC           | 1             | 0         | 0             | OCT/NOV/DEC           | 25                    | 100                     | 106                                                |  |
| JAN/FEB/MAR           | 1             | 0         | 0             | JAN/FEB/MAR           | 25                    | 91                      | 43                                                 |  |
| APR/MAY/JUNE          | 1             | 1         | 0             | APR/MAY/JUNE          | 25                    | 37                      | 4                                                  |  |

## GOALS AND ACTUAL NEW CLUBS CUMULATIVE



## GOALS AND ACTUAL MEMBERS CUMULATIVE



| DROPPED CLUBS: 0  DROPPED MEMBERS |     | 44 CLUBS OF 83 ADDED 1 OR MORE<br>NEW MEMBERS | GENDER DIST<br>MALE<br>FEMALE | RIBUTION<br>1,420 (67.55%)<br>682 (32.45%) |     |
|-----------------------------------|-----|-----------------------------------------------|-------------------------------|--------------------------------------------|-----|
| DECEASED                          | 4   |                                               | TOTAL FAMILY UNIT MEMBERS     |                                            | 171 |
| CLUB CANCELLED 0 OTHER 190        |     | CLICK HERE FOR CUMULATIVE MEMBERSHIP DATA     | FAMILY MEMBERS PAYING HALF    |                                            | 90  |
| TOTAL                             | 194 |