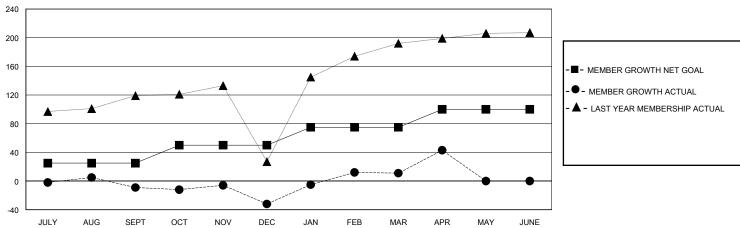

## GOALS AND ACTUAL MEMBERS CUMULATIVE

| DROPPED CLUBS: 0  DROPPED MEMBERS |     | 44 CLUBS OF 83 ADDED 1 OR MORE<br>NEW MEMBERS | GENDER DIST<br>MALE<br>FEMALE | RIBUTION<br>1,420 (67.55%)<br>682 (32.45%) |     |
|-----------------------------------|-----|-----------------------------------------------|-------------------------------|--------------------------------------------|-----|
| DECEASED                          | 4   |                                               | TOTAL FAMILY UNIT MEMBERS     |                                            | 171 |
| CLUB CANCELLED 0 OTHER 190        |     | CLICK HERE FOR CUMULATIVE MEMBERSHIP DATA     | FAMILY MEMBERS PAYING HALF    |                                            | 90  |
| TOTAL                             | 194 |                                               |                               |                                            |     |